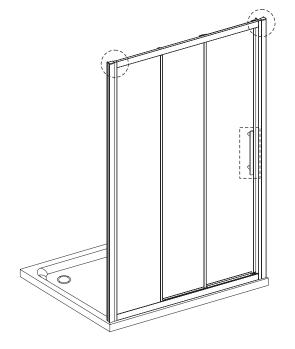

### Handle and sealant installation

Step 1 -

Push fit the top cappings into the top corner of the frame (x2)

### Step 2 -

Install the handle onto the sliding glass panel. Ensure that all clear silicone seals are in place prior to tightening the handle onto the glass.