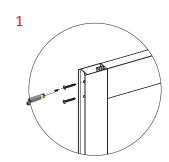

#### Step 1 -

Working from the INSIDE of the shower, install and cap retaining collars onto the screws and install these through wall receivers and into wall anchors or wall.

Run a small "eyebrow" bead of silicone onto the thread as you insert the screw.

Install the screw cover caps.