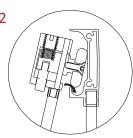

## Frame assembly and installation

Step 1 - Fasten the fixed glass panel to the top and bottom frame extrusions with 4 x 3.5x30mm frame fixing screws.

Then fix the magnetic vertical frame extrusion to the top and bottom frame extrusions.

Fasten the extrusion with 4 x 3.5x30mm

Step 2 - Working from the INSIDE of the shower install screws / cap retaining collars through wall receivers and into the wall anchors or wall. Run a small "eyebrow" bead of silicone onto the thread as you insert the screw.