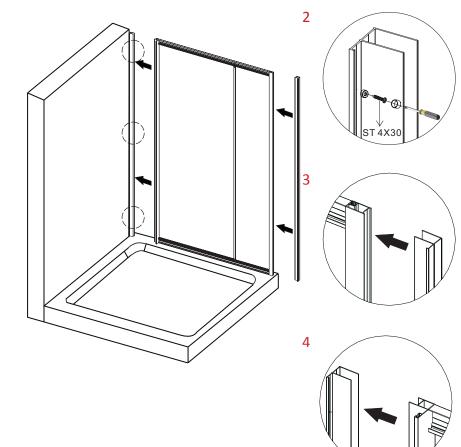

## Installing wall receivers

Before installing the wall receivers, the shower tray and wall liner must be installed in accordance with the separate instruction manual.

Step 1 - Measure and mark on the wall surface 10mm INSIDE of the outer edge of the tray. Repeat on the other side of the tray.

Place the wall receiver on this mark.

Ensure the wall receiver is vertically plumb using a level and mark hole positions on wall surface.

Step 2 - Drill 3mm pilot holes.

Step 3 - If the walls are hollow, drill a 6mm hole, and install the hollow wall anchors.

If you have solid timber fixings (preferable), drill a 3mm pilot hole through the wall surface.

Step 4 - Install the guide rail covers by sliding these into and along to the end of the recess in the top and bottom frame extrusions.

Step 5 - The top and bottom frame extrusions have recessess made into them. These house the fixed glass panels. Carefully install the fixed glass panel into the bottom and top frame extrusions.

IMPORTANT - The recess is designed to be a tight fit to the fixed glass panel.

It is best practice to lubricate the recess and the ends of the glass to assist in ease of installation. The glass is safety glass and the edges are very sensitive to impact.

## Frame assembly and installation

Step 1 - Fasten the fixed glass panel to the top and bottom frame extrusions with 4 x 3.5x30mm frame fixing screws.

Then fix the magnetic vertical frame extrusion to the top and bottom frame extrusions.

Fasten the extrusion with 4 x 3.5x30mm

Step 2 - Working from the INSIDE of the shower install screws / cap retaining collars through wall receivers and into the wall anchors or wall. Run a small "eyebrow" bead of silicone onto the thread as you insert the screw.

Step 3 - Loosely fit the wall receiver onto the frame on the opposite side. Ensure the screw fixings are positioned on the INSIDE of the shower.

Step 4 - Place the complete door frame and wall receiver onto the shower tray, and install onto the fixed wall receiver loosely.

The frame assembly will slide INTO the wall receiver.