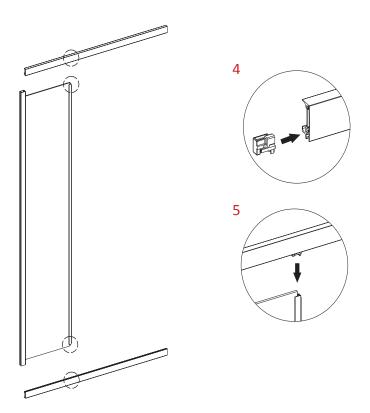

If you have solid timber fixings (preferable), drill a 3mm pilot hole through the wall surface.

Step 4 - Install the guide rail covers by sliding these into and along to the end of the recess in the top and bottom frame extrusions.

Step 5 - The top and bottom frame extrusions have recessess made into them. These house the fixed glass panels. Carefully install the fixed glass panel into the bottom and top frame extrusions.

IMPORTANT - The recess is designed to be a tight fit to the fixed glass panel.

It is best practice to lubricate the recess and the ends of the glass to assist in ease of installation. The glass is safety glass and the edges are very sensitive to impact.