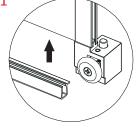

## Installing wall receivers

Before installing the wall receivers, the shower tray and wall liner must be installed in accordance with the separate instruction manual.

Step 1 - Measure and mark on the wall surface 10mm INSIDE of the outer edge of the tray. Repeat on the other side of the tray.

Place the wall receiver on this mark.

Ensure the wall receiver is vertically plumb using a level and mark hole positions on wall surface.

Step 2 - Drill 3mm pilot holes.

Step 3 - If the walls are hollow, drill a 6mm hole, and install the hollow wall anchors.