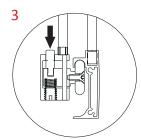

### Step 3 -

Working from the OUTSIDE of the shower cubicle, locate the bottom rollers onto the bottom frame extrusion. Push the grey button on the INSIDE of the glass panel to lower the roller.

If the roller will not engage onto the extrusion, then refer to the diagram for step 4, and lower the glass panel downwards by turning the allen key on each top roller. The face of the rollers should touch the inside of the bottom extrusion, and will engage and disengage onto the extrusion easily.