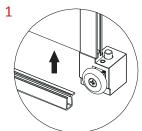

## Installing wall receivers

Before installing the wall receivers, the shower tray and wall liner must be installed in accordance with the separate instruction manual.

Step 1 - Measure and mark on the wall surface 10mm INSIDE of the outer edge of the tray. Repeat on the other side of the tray.

Place the wall receiver on this mark.

Ensure the wall receiver is vertically plumb using a level and mark hole positions on wall surface.

Step 2 - Drill 3mm pilot holes.

Step 3 - If the walls are hollow, drill a 6mm hole, and install the hollow wall anchors.