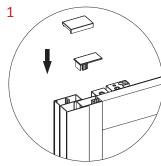

If you have solid timber fixings (preferable), drill a 3mm pilot hole through the wall surface.

Step 4 - Install the guide rail covers by sliding these into and along to the end of the recess in the top and bottom frame extrusions.

Step 5 - The top and bottom frame extrusions have recessess made into them. These house the fixed glass panels. Carefully install the fixed glass panel into the bottom and top frame extrusions.

IMPORTANT - The recess is designed to be a tight fit to the fixed glass panel.

It is best practice to lubricate the recess and the ends of the glass to assist in ease of installation. The glass is safety glass and the edges are very sensitive to impact.