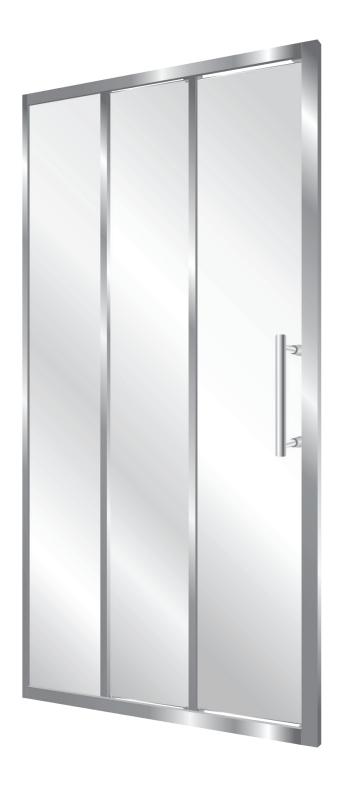

### **Product Orientation**

The images in this manual show an ALCOVE (3 sided) shower door installtion. The images also show a LH FIXED door, which means that the fixed (non moving) glass panel is on the left hand side when looking directly at the shower.

The door is completely reversable from LH to RH fixed. Please note the installation steps and practices are identical in every way, but if you are installing in a RH fixed orientation it will be a reflection of what is shown in the images in this manual.

**LEFT HAND FIXED** 

RIGHT HAND FIXED