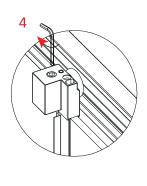

## Frame assembly and installation

Step 1 - Fasten the fixed glass panel to the top and bottom frame extrusions with 4 x 3.5x30mm frame fixing screws.

Then fix the magnetic vertical frame extrusion to the top and bottom frame extrusions.

Fasten the extrusion with 4 x 3.5x30mm

Step 2 - Working from the INSIDE of the shower install screws / cap retaining collars through wall receivers and into the wall anchors or wall. Run a small "eyebrow" bead of silicone onto the thread as you insert the screw.