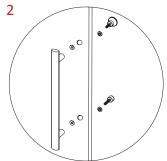

### Handle and sealant installation

Step 1 -

Push fit the top cappings into the top corner of the frame (x2)

### Step 2 -

Install the handle onto the sliding glass panel. Ensure that all clear silicone seals are in place prior to tightening the handle onto the glass.

#### Sten 3 -

Apply a bead of silicone to the OUTSIDE perimeter of the shower.

Apply a bead to the ouside of the framework joints as shown.