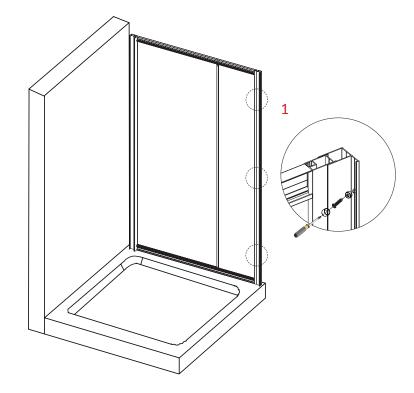

### Fixing door frame

#### Step 1 -

Working from the INSIDE of the shower, install and cap retaining collars onto the screws and install these through wall receivers and into wall anchors or wall.

Run a small "eyebrow" bead of silicone onto the thread as you insert the screw.

Install the screw cover caps.

#### **IMPORTANT** -

It is very important to ensure that the wall receiver is positioned 10mm INSIDE of the outer edge of the tray. The wall receiver also needs to be vertically plumb to ensure it is exactly aligned with the opposite wall receiver. Failure to achieve vertical alignment can result in poor door operation.