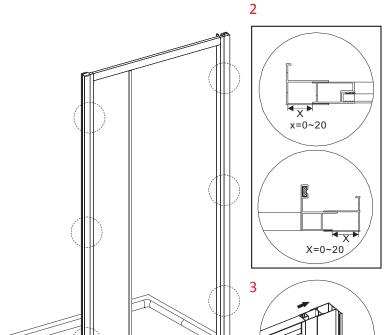

#### Step 2

Adjust the door frame to the centre of the door opening by sliding the frame side to side within the wall receivers.

Each wall receiver allows a maximum of 20mm adjustability.

Once the door is positioned in the centre of the opening, use a level to check that the framing is vertically plumb.

Step 3 - From the INSIDE drill 6 x 3mm holes (3 on each side) down the length of the wall receiver through the wall receiver and into the framing.

Step 4 - Install the screw retaining collar onto the 4x12mm (x6) screws.

Install the cover caps.

Install the screws into the 3mm holes.