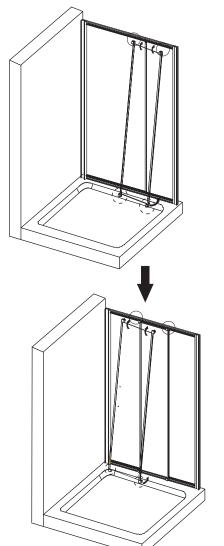

# Fitting sliding glass panels

### Step 1 -

Install the bottom seal strips to the bottom of each sliding glass panel (x2) PRIOR to fitting the panels.

#### Step 2 -

Working from the INSIDE of the shower cubicle. Lift each glass panel up and angle the bottom of the panel inside the shower. Locate the top rollers into the top frame extrusion.

**IMPORTANT** When fitting the sliding glass panel with the handle holes, the panel and rollers must overlap the middle sliding panel.

### Step 3 -

Working from the OUTSIDE of the shower cubicle, locate the bottom rollers onto the bottom frame extrusion. Push the grey button on the INSIDE of the glass panel to lower the roller.

If the roller will not engage onto the extrusion, then refer to the diagram for step 4, and lower the glass panel downwards by turning the allen key on each top roller. The face of the rollers should touch the inside of the bottom extrusion, and will engage and disengage onto the extrusion easily.

#### Step 4 -

Once both panels are installed and the rollers are adjusted to engage and disengage from the framing, check that the sliding panels are vertically plumb with the framing and also with each other.

Minor adjustments can be made on each top roller with the allen key.

Once the panels are adjusted plumb, re-check that the panels will disengage from the framing easily.

Finally, gently touch the panel and push it into the shower. Check that there is only about (2mm) forward to back movement of the panel. Too much movement means the rollers are loose in the bottom extrusion and will provide poor sliding action and result in premature roller failure.