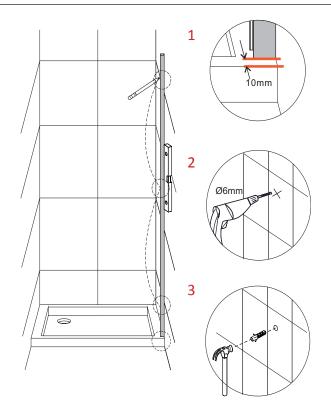

## Installing wall receivers

Before installing the wall receivers, the shower tray and wall liner must be installed in accordance with the separate instruction manual.

Step 1 - Measure and mark on the wall surface 10mm INSIDE of the outer edge of the tray. Repeat on the other side of the tray.

Place the wall receiver on this mark.

Ensure the wall receiver is vertically plumb using a level and mark hole positions on wall surface.

Step 2 - Drill 3mm pilot holes.

Step 3 - If the walls are hollow, drill a 6mm hole, and install the hollow wall anchors.

If you have solid timber fixings (preferable), drill a 3mm pilot hole through the wall surface.

Step 4 - Install the guide rail covers by sliding these into and along to the end of the recess in the top and bottom frame extrusions.