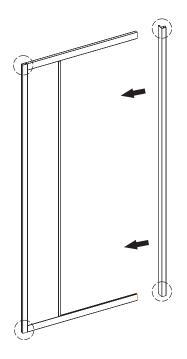

## Frame assembly and installation

Step 1 - Fasten the fixed glass panel to the top and bottom frame extrusions with 4 x 3.5x30mm frame fixing screws.

Then fix the magnetic vertical frame extrusion to the top and bottom frame extrusions.

Fasten the extrusion with 4 x 3.5x30mm

Step 2 - Working from the INSIDE of the shower install screws / cap retaining collars through wall receivers and into the wall anchors or wall. Run a small "eyebrow" bead of silicone onto the thread as you insert the screw.

Step 3 - Loosely fit the wall receiver onto the frame on the opposite side. Ensure the screw fixings are positioned on the INSIDE of the shower.

Step 4 - Place the complete door frame and wall receiver onto the shower tray, and install onto the fixed wall receiver loosely.

The frame assembly will slide INTO the wall receiver.