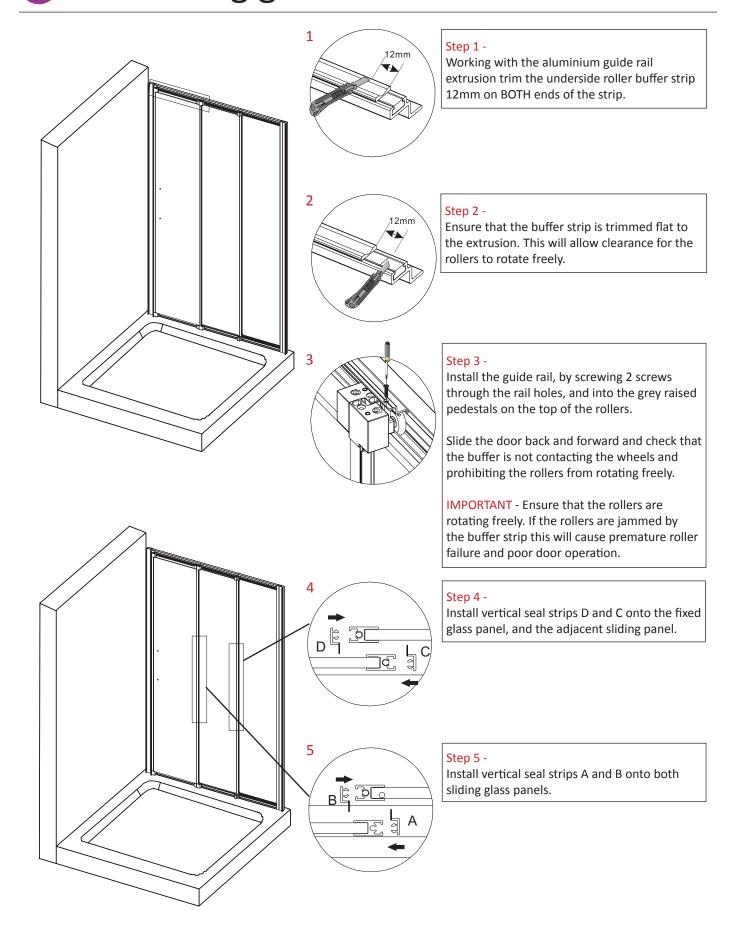

### Step 1 -

Install the bottom seal strips to the bottom of each sliding glass panel (x2) PRIOR to fitting the panels.

#### Step 2 -

Working from the INSIDE of the shower cubicle. Lift each glass panel up and angle the bottom of the panel inside the shower. Locate the top rollers into the top frame extrusion.

**IMPORTANT** When fitting the sliding glass panel with the handle holes, the panel and rollers must overlap the middle sliding panel.

### Step 3 -

Working from the OUTSIDE of the shower cubicle, locate the bottom rollers onto the bottom frame extrusion. Push the grey button on the INSIDE of the glass panel to lower the roller.

If the roller will not engage onto the extrusion, then refer to the diagram for step 4, and lower the glass panel downwards by turning the allen key on each top roller. The face of the rollers should touch the inside of the bottom extrusion, and will engage and disengage onto the extrusion easily.

#### Step 4 -

Once both panels are installed and the rollers are adjusted to engage and disengage from the framing, check that the sliding panels are vertically plumb with the framing and also with each other.

Minor adjustments can be made on each top roller with the allen key.

Once the panels are adjusted plumb, re-check that the panels will disengage from the framing easily.

Finally, gently touch the panel and push it into the shower. Check that there is only about (2mm) forward to back movement of the panel. Too much movement means the rollers are loose in the bottom extrusion and will provide poor sliding action and result in premature roller failure.

### Handle and sealant installation

Step 1 -

Push fit the top cappings into the top corner of the frame (x2)

### Step 2 -

Install the handle onto the sliding glass panel. Ensure that all clear silicone seals are in place prior to tightening the handle onto the glass.

#### Sten 3 -

Apply a bead of silicone to the OUTSIDE perimeter of the shower.

Apply a bead to the ouside of the framework joints as shown.