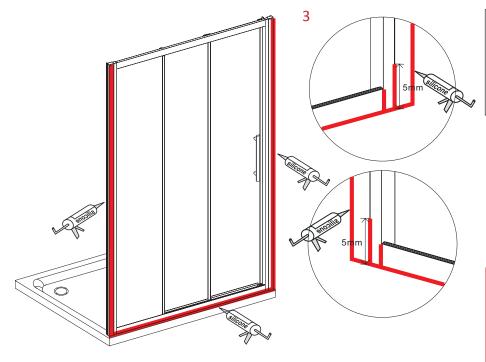

#### Sten 3 -

Apply a bead of silicone to the OUTSIDE perimeter of the shower.

Apply a bead to the ouside of the framework joints as shown.

### WARNING -

Silicone sealant should only be applied to the OUTSIDE perimeter of the shower. Installing silicone inside the shower can cause blockage of water and leakage, and WILL cause mould build up.

Your warranty WILL BE VOIDED.