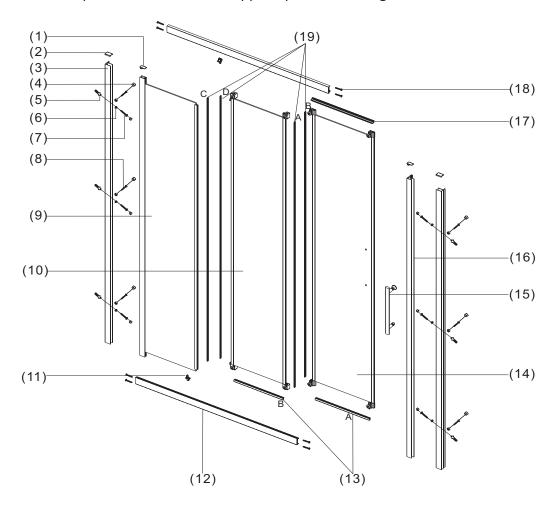

### **PARTS LIST**

| Part<br>Number | Description (QTY)                |
|----------------|----------------------------------|
| 1              | Vertical Frame Cover Caps (2)    |
| 2              | Wall Receiver Cover Caps (2)     |
| 3              | Wall Receivers (2)               |
| 4              | Fixing Screw Cover Caps (12)     |
| 5              | Hollow Wall Anchors (6)          |
| 6              | Cover Cap Retaining Collars (12) |
| 7              | Fixing Screws 4mmx30mm (6)       |
| 8              | Fixing Screws 4mmx10mm (6)       |
| 9              | Fixed Glass Panel (1)            |
| 10             | Sliding Glass Panel A (1)        |

| Part<br>Number | Description (QTY)                |
|----------------|----------------------------------|
| 11             | Guide Rail Covers L+R (2)        |
| 12             | Top and Bottom Frame (2)         |
| 13             | Bottom Seals A+B (2)             |
| 14             | Sliding Glass Panel B (1)        |
| 15             | Door Handle (1)                  |
| 16             | Vertical Magnetic Frame (1)      |
| 17             | Top Sliding Panel Seal (1)       |
| 18             | 3.5x30mm Frame Fixing Screws (8) |
| 19             | Vertical Panel Seals (4)         |
|                |                                  |